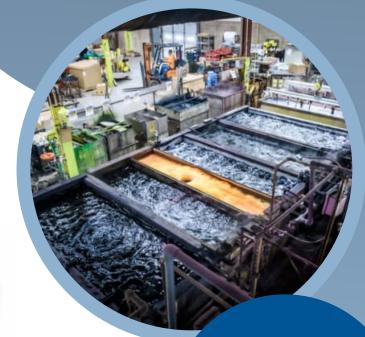

## ANODIZING & LIBATIONS

AT LUKE ENGINEERING - RITTMAN

**5pm - 6pm** Tour of Luke Engineering & Anodizing Co

**6:15pm – 8:30pm** Networking & Happy Hour at Moose Lodge -- right next door!

Join us for a tour of the Luke Engineering - Rittman facility. Built in 1993, this 12,000 square foot facility houses 3 process tanks. Two of the tanks are used for Type II standard sulfuric anodizing. The third tank is used for Hardcoat anodize. During this tour you will see Luke's one-of-a-kind, home built automated control system. This is the computer system that sets Luke Engineering apart from the competition. This system offers consistent, repeatable, and predictable quality every time.